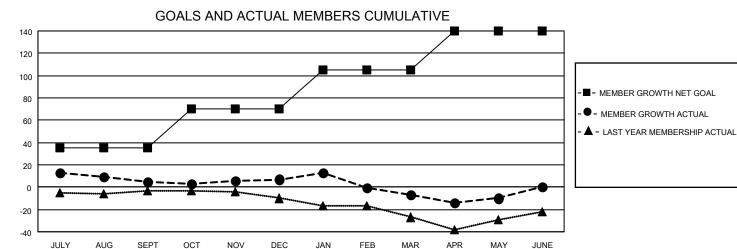

## MONTHLY MEMBERSHIP PROGRESS REPORT

LOCATION TEXAS District 2 E1 Results as of: 5/31/2022

| Clubs RESULTS FOR 2021-2022 |   |   |   | Members RESULTS FOR 2021-2022 |    |    |    |
|-----------------------------|---|---|---|-------------------------------|----|----|----|
|                             |   |   |   |                               |    |    |    |
| JULY/AUG/SEPT               | 0 | 0 | 0 | JULY/AUG/SEPT                 | 35 | 30 | 24 |
| OCT/NOV/DEC                 | 0 | 0 | 0 | OCT/NOV/DEC                   | 35 | 19 | 17 |
| JAN/FEB/MAR                 | 0 | 0 | 0 | JAN/FEB/MAR                   | 35 | 38 | 48 |
| APR/MAY/JUNE                | 2 | 0 | 0 | APR/MAY/JUNE                  | 35 | 25 | 27 |